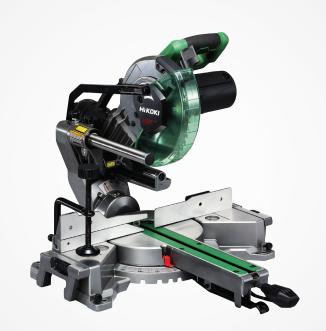

### **C8FSHG**

# 216mm slide compound mitre saw

Laser marker

Extending sub table with measuring guide

| Features                                                               |  |
|------------------------------------------------------------------------|--|
| Compact slide system eliminates the need for rear clearance            |  |
| Can be operated even when close to a wall                              |  |
| Adjustable slide fence for better workpiece support                    |  |
| Extendable sub table with measuring guide can be set to required width |  |
| Laser marker can be adjusted to left or right of blade position        |  |