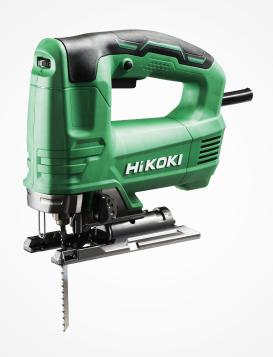

## CJ90VST2

Jigsaw

## Faster cutting speed

New blade clamp

**Dust blower** 

| Features                                                               |  |
|------------------------------------------------------------------------|--|
| Compact design                                                         |  |
| Large blade release lever                                              |  |
| Secure blade clamp for extra stability when cutting curves             |  |
| Cylinder & plate type plunger improves durability and cutting accuracy |  |
| High cutting speed                                                     |  |
| Dust blower keeps cut line clear                                       |  |

| Specification          |                                |
|------------------------|--------------------------------|
| Power Input            | 705W                           |
| No-load Speed          | 850-3000/min                   |
| Stroke Length          | 26mm                           |
| Minimum Cutting Radius | 25mm                           |
| Cutting Capacity       | Wood: 90mm<br>Mild steel: 10mm |
| Length                 | 215mm                          |
| Weight                 | 2.2kg                          |