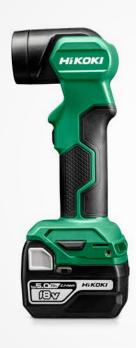

## **UB18DEW4Z**Cordless Torchlight 18V

0000000000000

250 Lumens LED lamp

6 step angle adjustment

**Ergonomic design** 

| Specifications         |            |                  |
|------------------------|------------|------------------|
| Voltage                |            | 18V              |
| Light source           |            | LED              |
| Brightness             | Min. power | 120 Lumens       |
|                        | Max power  | 250 Lumens       |
| Dimensions (L x W x H) |            | 92 x 79 x 250 mm |
| Weight <sup>1</sup>    |            | 0.73 kg          |

| Characteristics                                                                        |  |
|----------------------------------------------------------------------------------------|--|
| 18V torchlight for every inspection job                                                |  |
| Powerful LED lamp for high output and long lifetime                                    |  |
| 6 step angle adjustment up to 130° for flexible positioning of the flashlights head    |  |
| Ergonomic design for easy handling and perfect grip                                    |  |
| Long runtime: up to 63 hours per charge with a 5.0 Ah battery for less battery charges |  |